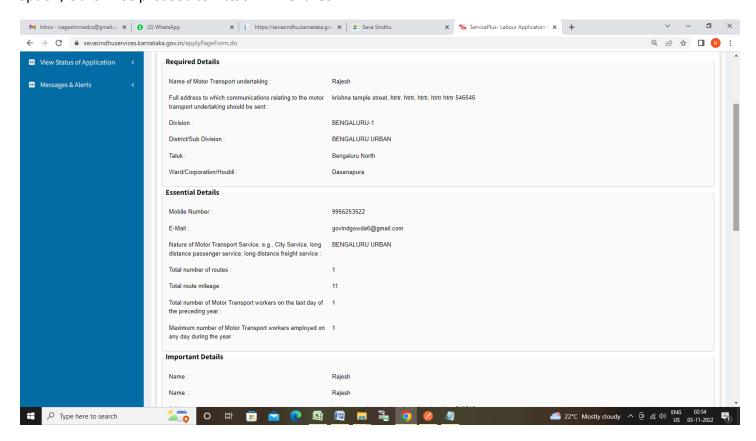

#### Step 6: Enter the Important Details

Step 7: Verify the details. If details are correct, select the checkbox ("I Agree"), enter captcha Submit

**Step 8:** A fully filled form will be generated for user verification, If you have any corrections click on **Edit** option, Otherwise proceed to **Attach Annexures.** 