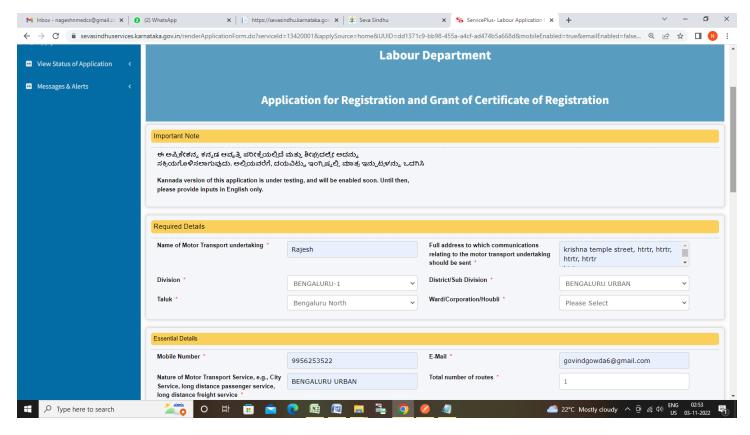

## **Labour Department**

# **Labour Application for Registration of Motor and Transport Workers**

Step 1: Go to sevasindhu.karnataka.gov.in website and click on Departments & Services



Step 2: Click on <u>Labour Department</u> and select <u>Labour Application for Registration of Motor and Transport Workers</u>. Alternatively, you can search for <u>Labour Application for Registration of Motor and Transport Workers</u> in the <u>search</u> option.



#### Step 3: Click on Apply online



Step 4: Enter the username, password/OTP, captcha and click on Log In button



Activate Windows
Go to Settings to activate Windows.



## Step 5: Enter the Required Details and Essential Details



#### Step 6: Enter the Important Details



Step 7: Verify the details. If details are correct, select the checkbox ("I Agree"), enter captcha Submit



**Step 8:** A fully filled form will be generated for user verification, If you have any corrections click on **Edit** option, Otherwise proceed to **Attach Annexures.** 



## Step 9 : Click on Attach Annexures



#### Step 10: Attach the annexures and click on Save Annexures



Step 11: Saved annexures will be displayed and click on eSign and Make Payment to proceed.



**Step 12 :** Click on I agree with above user consent and eSign terms and conditions and Select authentication type to continue and Click on **OTP** 



## Step 13: Enter Aadhaar Number and click on Send OTP



#### Step 14: Enter OTP and click on Verify OTP



Step 15