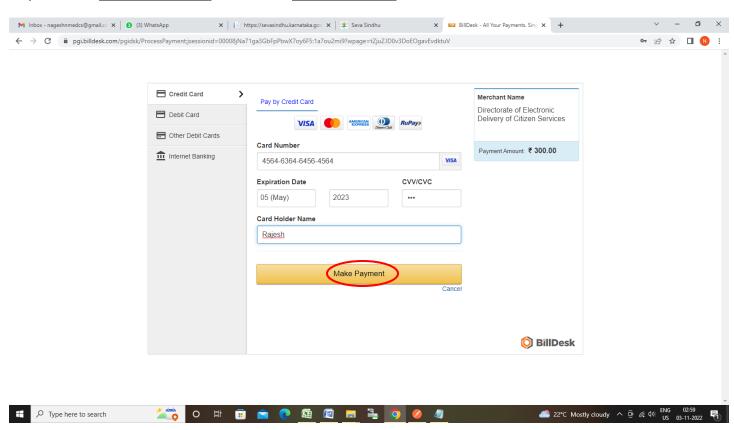

## Step 16: Enter Payment Details and click on Make Payment

**Step 17:** After **Submit** is successful, Acknowledgement will be generated. Acknowledgement consists of applicant details, application details.