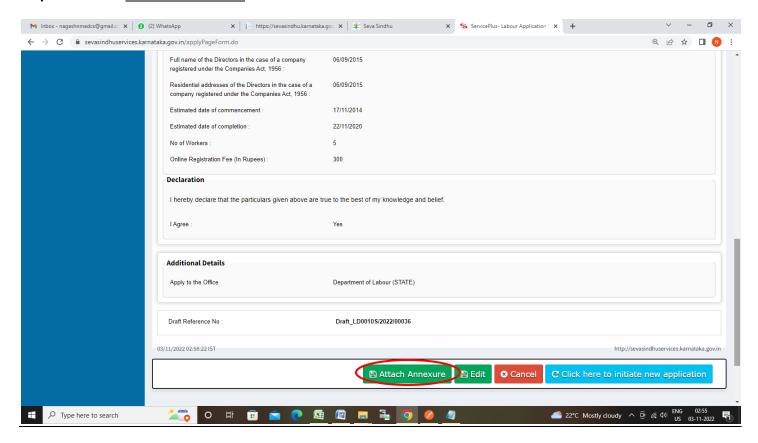

ion for Registration of Motor and Transport Workers</u>. Alternatively, you can search for <u>Labour Application for Registration of Motor and Transport Workers</u> in the <u>search</u> option.



#### Step 3: Click on Apply online



Step 4: Enter the username, password/OTP, captcha and click on Log In button



Activate Windows
Go to Settings to activate Windows.



## Step 5: Enter the Required Details and Essential Details



#### Step 6: Enter the Important Details



Step 7: Verify the details. If details are correct, select the checkbox ("I Agree"), enter captcha Submit



**Step 8:** A fully filled form will be generated for user verification, If you have any corrections click on **Edit** option, Otherwise proceed to **Attach Annexures.** 



## Step 9 : Click on Attach Annexures



#### Step 10: Attach the annexures and click on Save Annexures



Step 11: Saved annexures will be displayed and click on eSign and Make Payment to proceed.



**Step 12 :** Click on I agree with above user consent and eSign terms and conditions and Select authentication type to continue and Click on **OTP** 



## Step 13: Enter Aadhaar Number and click on Send OTP



#### Step 14: Enter OTP and click on Verify OTP



Step 15: Select the Mode of Payment and click on Make Payment



## Step 16: Enter Payment Details and click on Make Payment



**Step 17:** After **Submit** is successful, Acknowledgement will be generated. Acknowledgement consists of applicant details, application details.