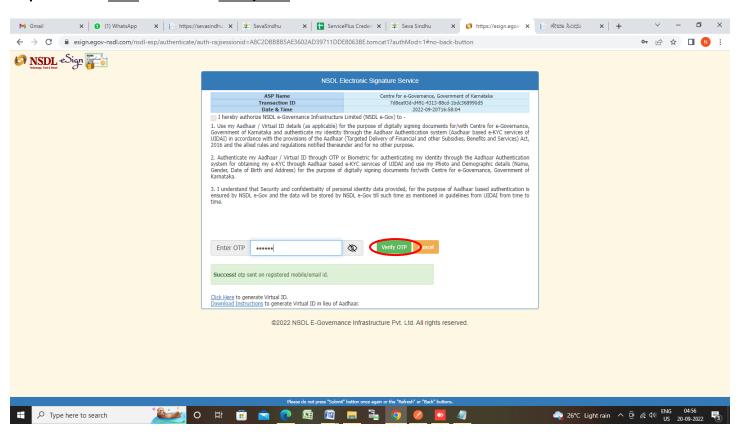

#### Step 14: Enter OTP and click on Verify OTP

Step 15: Select the Mode of Payment and click on Make Payment