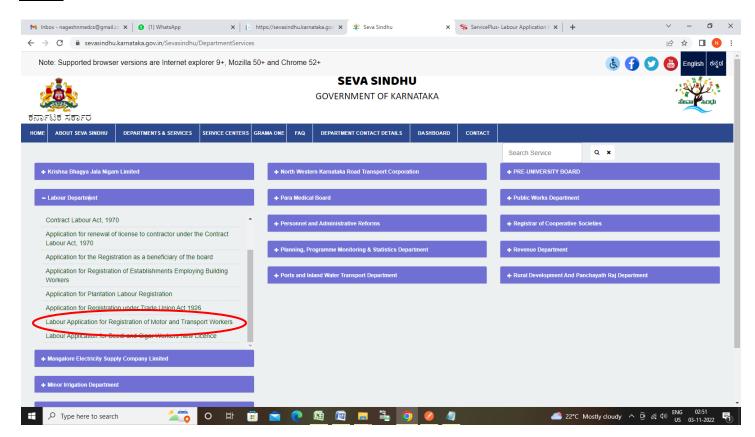

# **Labour Application for Registration of Motor and Transport Workers**

Step 1: Go to sevasindhu.karnataka.gov.in website and click on Departments & Services

Step 2: Click on <u>Labour Department</u> and select <u>Labour Application for Registration of Motor and Transport Workers</u>. Alternatively, you can search for <u>Labour Application for Registration of Motor and Transport Workers</u> in the <u>search</u> option.