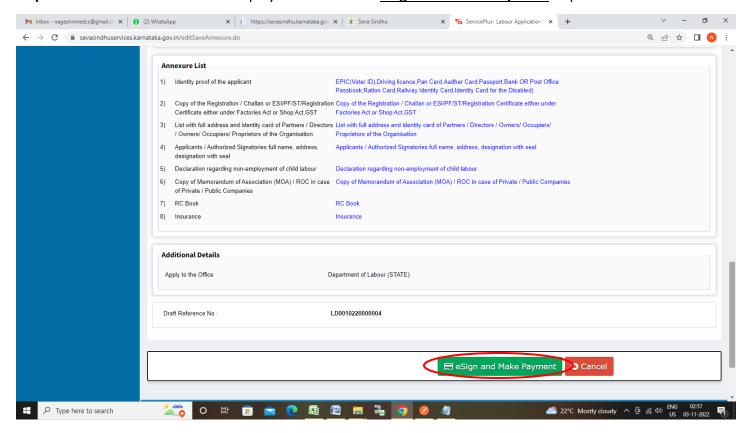

#### Step 10: Attach the annexures and click on Save Annexures

Step 11: Saved annexures will be displayed and click on eSign and Make Payment to proceed.

**Step 12 :** Click on I agree with above user consent and eSign terms and conditions and Select authentication type to continue and Click on **OTP** 