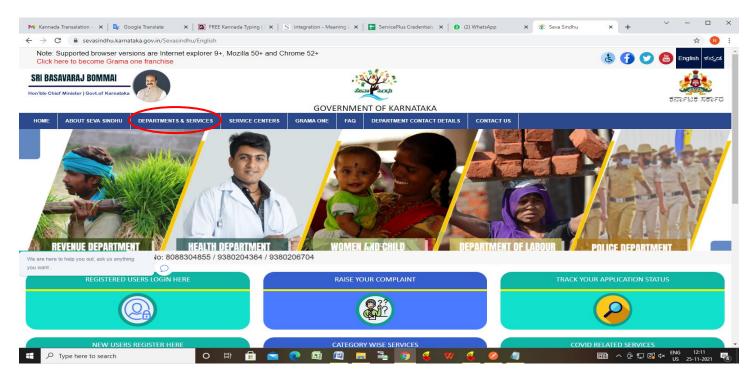

## **Labour Department**

# **Labour Application for Registration of Motor and Transport Workers**

Step 1: Go to sevasindhu.karnataka.gov.in website and click on Departments & Services

Step 2: Click on <u>Labour Department</u> and select <u>Labour Application for Registration of Motor and Transport Workers</u>. Alternatively, you can search for <u>Labour Application for Registration of Motor and Transport Workers</u> in the <u>search</u> option.