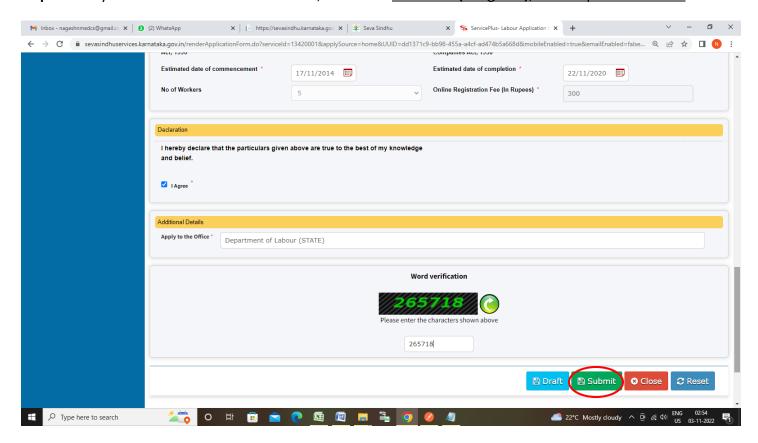

#### Step 6: Enter the Important Details

Step 7: Verify the details. If details are correct, select the checkbox ("I Agree"), enter captcha Submit

**Step 8:** A fully filled form will be generated for user verification, If you have any corrections click on **Edit** option, Otherwise proceed to **Attach Annexures.** 