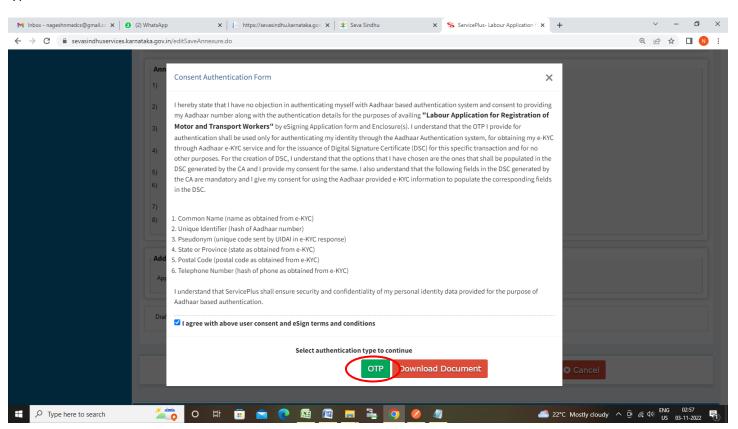

#### Step 10: Attach the annexures and click on Save Annexures

Step 11: Saved annexures will be displayed and click on eSign and Make Payment to proceed.

**Step 12 :** Click on I agree with above user consent and eSign terms and conditions and Select authentication type to continue and Click on **OTP** 