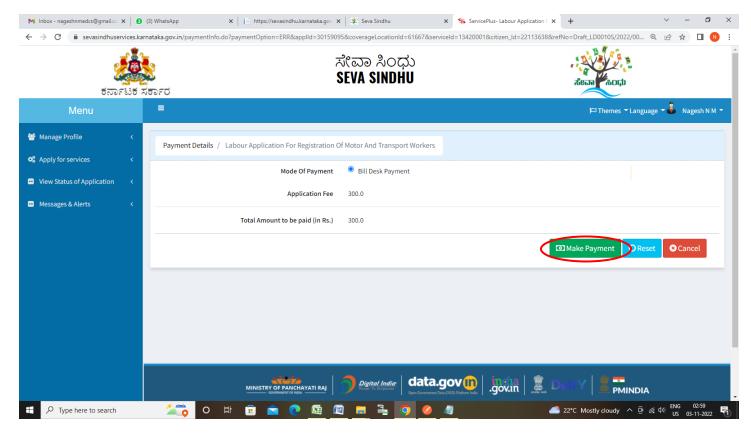

#### Step 14: Enter OTP and click on Verify OTP

Step 15: Select the Mode of Payment and click on Make Payment

## Step 16: Enter Payment Details and click on Make Payment

**Step 17:** After **Submit** is successful, Acknowledgement will be generated. Acknowledgement consists of applicant details, application details.