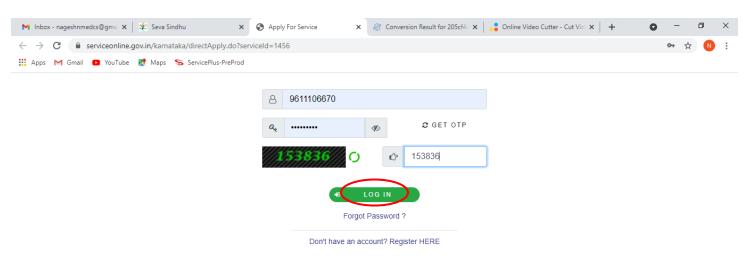

#### Step 3: Click on Apply online

Step 4: Enter the username, password/OTP, captcha and click on Log In button

Activate Windows
Go to Settings to activate Windows.