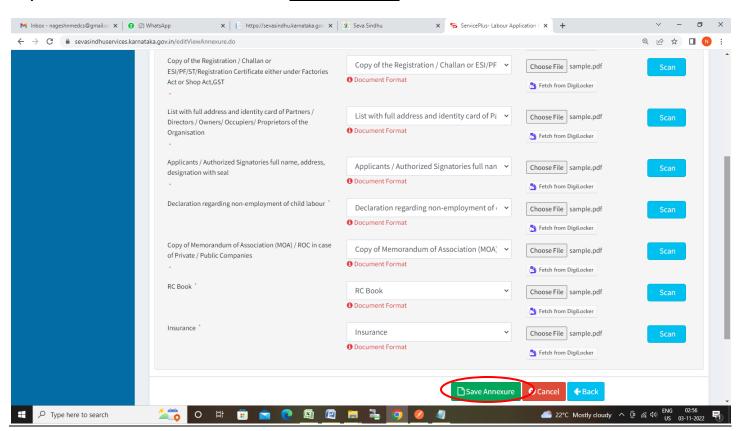

#### Step 10: Attach the annexures and click on Save Annexures

Step 11: Saved annexures will be displayed and click on eSign and Make Payment to proceed.

**Step 12 :** Click on I agree with above user consent and eSign terms and conditions and Select authentication type to continue and Click on **OTP** 