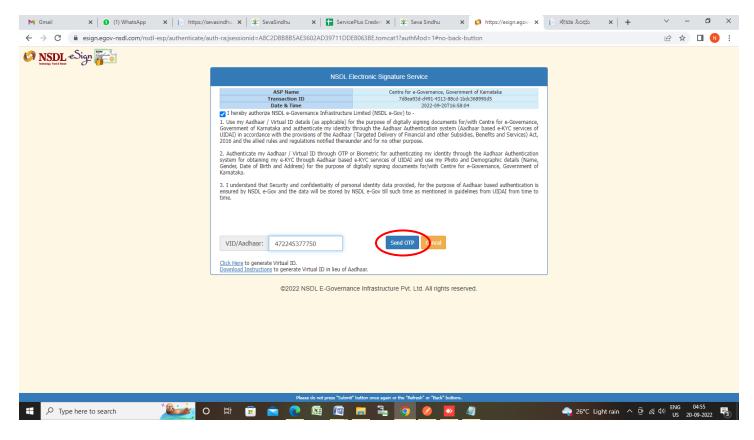

# Step 5: Enter the Required Details and Essential Details



#### Step 6: Enter the Important Details



Step 7: Verify the details. If details are correct, select the checkbox ("I Agree"), enter captcha Submit



**Step 8:** A fully filled form will be generated for user verification, If you have any corrections click on **Edit** option, Otherwise proceed to **Attach Annexures.** 



## Step 9 : Click on Attach Annexures



#### Step 10: Attach the annexures and click on Save Annexures



Step 11: Saved annexures will be displayed and click on eSign and Make Payment to proceed.



**Step 12 :** Click on I agree with above user consent and eSign terms and conditions and Select authentication type to continue and Click on **OTP** 



## Step 13: Enter Aadhaar Number and click on Send OTP



#### Step 14: Enter OTP and click on Verify OTP



Step 15: Select the Mode of Payment and click on Make Payment



## Step 16: Enter Payment Details and click on Make Payment



**Step 17:** After **Submit** is successful, Acknowledgement will be generated. Acknowledgement consists of applicant details, application details.