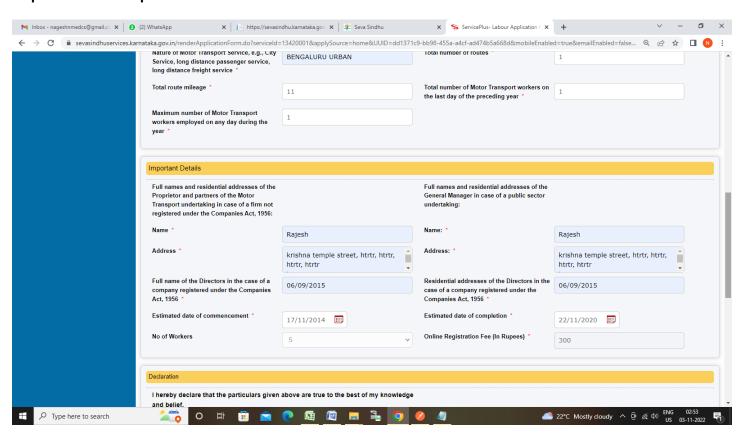

#### Step 6: Enter the Important Details

Step 7: Verify the details. If details are correct, select the checkbox ("I Agree"), enter captcha Submit

**Step 8:** A fully filled form will be generated for user verification, If you have any corrections click on **Edit** option, Otherwise proceed to **Attach Annexures.** 